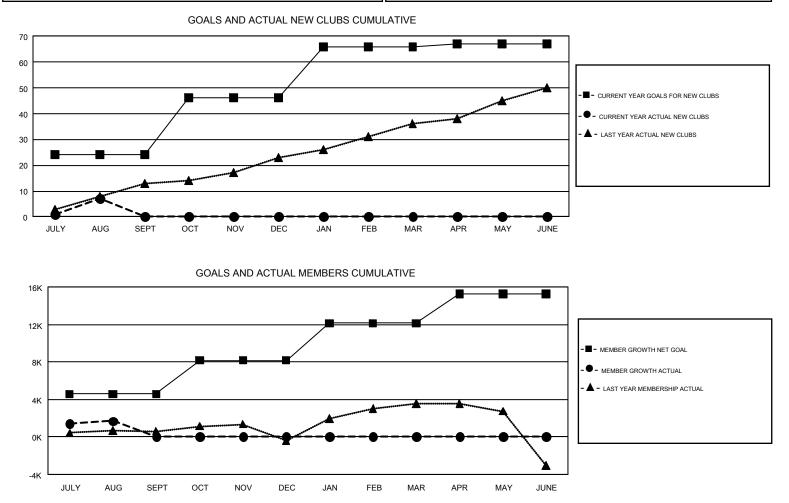

## GAT Constitutional Area 5 - Korea

REPORT DOES NOT INCLUDE CLUBS IN UNDISTRICTED AREAS.

| Clubs                 |               |           |               | Members               |                           |                         |                                                    |  |
|-----------------------|---------------|-----------|---------------|-----------------------|---------------------------|-------------------------|----------------------------------------------------|--|
| RESULTS FOR 2019-2020 |               |           |               | RESULTS FOR 2019-2020 |                           |                         |                                                    |  |
| QUARTER               | NEW CLUB GOAL | NEW CLUBS | DROPPED CLUBS | QUARTER               | MEMBER GROWTH NET<br>GOAL | MEMBER GROWTH<br>ACTUAL | DROPPED<br>MEMBERS ACTUAL<br>(including transfers) |  |
| JULY/AUG/SEPT         | 24            | 7         | 14            | JULY/AUG/SEPT         | 4575                      | 4,326                   | 2,402                                              |  |
| OCT/NOV/DEC           | 22            | 0         | 0             | OCT/NOV/DEC           | 3585                      | 0                       | 0                                                  |  |
| JAN/FEB/MAR           | 20            | 0         | 0             | JAN/FEB/MAR           | 3970                      | 0                       | 0                                                  |  |
| APR/MAY/JUNE          | 1             | 0         | 0             | APR/MAY/JUNE          | 3110                      | 0                       | 0                                                  |  |